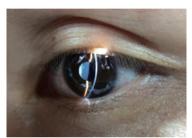

## Portable Slit Lamp S150

All in one, All in hand

## Specification

| Model No.        | S150                           |
|------------------|--------------------------------|
| Magnification    | 6X                             |
| Illumination     | •••                            |
| Slit Length      | ≥12mm                          |
| Slit Width (min) | 0~12mm continuously adjustable |
| Filter           | Cobalt blue filter             |
| Power            | Li-ion battery 3.7V/3400mAh    |
| Illumination     | LED bulb 3V/1W                 |
| Working Time     | More than 6 hours              |
| Recharging Time  | 3.5 hours                      |
| Net Weigh        | 240 g (including battery)      |



## Image Gallery:









## Shanghai MediWorks Precision Instruments Co.,Ltd.

Add:Hall 7, Ming Pu Plaza, No. 3279, San Lu Rd, Min Hang District, Shanghai, 201100,China Tel: +86-21-54260421 54260423 Fax:+86-21-54260425

Email: Marketing@mediworks.biz International@mediworks.biz Follow Us on







www.mediworks.biz