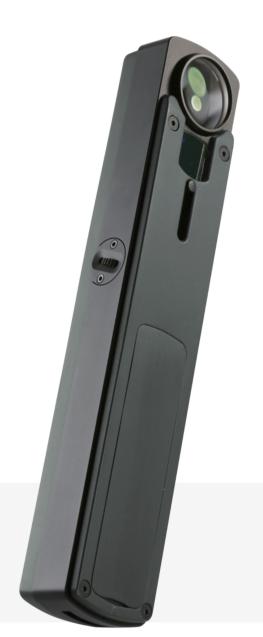

## Portable Slit Lamp S150

All in one, All in hand

## Specification

| Model No.        | S150                           |
|------------------|--------------------------------|
| Magnification    | 6X                             |
| Illumination     | •••                            |
| Slit Length      | ≥12mm                          |
| Slit Width (min) | 0~12mm continuously adjustable |
| Filter           | Cobalt blue filter             |
| Power            | Li-ion battery 3.7V/3400mAh    |
| Illumination     | LED bulb 3V/1W                 |
| Working Time     | More than 6 hours              |
| Recharging Time  | 3.5 hours                      |
| Net Weigh        | 240 g (including battery)      |