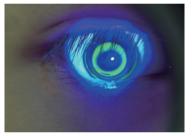

## Portable Slit Lamp S150

All in one, All in hand

## Specification

| Model No.        | S150                           |
|------------------|--------------------------------|
| Magnification    | 6X                             |
| Illumination     | •••                            |
| Slit Length      | ≥12mm                          |
| Slit Width (min) | 0~12mm continuously adjustable |
| Filter           | Cobalt blue filter             |
| Power            | Li-ion battery 3.7V/3400mAh    |
| Illumination     | LED bulb 3V/1W                 |
| Working Time     | More than 6 hours              |
| Recharging Time  | 3.5 hours                      |
| Net Weigh        | 240 g (including battery)      |



## Image Gallery:









## Shanghai MediWorks Precision Instruments Co.,Ltd.

Add:Hall 7, Ming Pu Plaza, No. 3279, San Lu Rd, Min Hang District, Shanghai, 201100,China Tel: +86-21-54260421 54260423 Fax:+86-21-54260425

Email: Marketing@mediworks.biz International@mediworks.biz Follow Us on







www.mediworks.biz