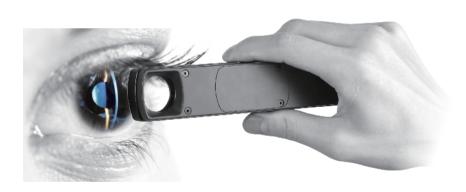

## Portable Slit Lamp S150

All in one, All in hand

## Specification

| Model No.        | S150                           |
|------------------|--------------------------------|
| Magnification    | 6X                             |
| Illumination     | •••                            |
| Slit Length      | ≥12mm                          |
| Slit Width (min) | 0~12mm continuously adjustable |
| Filter           | Cobalt blue filter             |
| Power            | Li-ion battery 3.7V/3400mAh    |
| Illumination     | LED bulb 3V/1W                 |
| Working Time     | More than 6 hours              |
| Recharging Time  | 3.5 hours                      |
| Net Weigh        | 240 g (including battery)      |



## Image Gallery:









## Shanghai MediWorks Precision Instruments Co.,Ltd.

Add:Hall 7, Ming Pu Plaza, No. 3279, San Lu Rd, Min Hang District, Shanghai, 201100,China Tel: +86-21-54260421 54260423 Fax:+86-21-54260425

Email: Marketing@mediworks.biz International@mediworks.biz Follow Us on







www.mediworks.biz